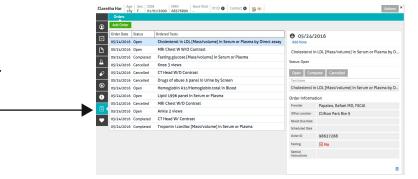

## Orders in the patient chart:

• Used to record Laboratory and Radiology/Imaging Orders for the patient.

~

## Access Orders

- 1. Open patient chart.
- 2. Click Orders in left navigation pane.

## Change Order Status

- 1. Highlight the order in the list.
- 2. Click the new status.

|               | Claretha Har Age Sex DOE<br>16y F 01/0 | 8 MRN 68576890 - Pt ID O Contact O @ 0                              |                         | Actions                                      |
|---------------|----------------------------------------|---------------------------------------------------------------------|-------------------------|----------------------------------------------|
|               | Orders                                 |                                                                     |                         |                                              |
|               | Add Order                              |                                                                     |                         |                                              |
|               | Order Date Status                      | Ordered Tests                                                       | 05/24/                  | 2016                                         |
|               | 05/24/2016 Open                        | Cholesterol in LDL [Mass/volume] in Serum or Plasma by Direct assay | Add Note                |                                              |
|               | 05/24/2010 en                          | MRI Chest W W/O Contrast                                            | Cholesterol             | in LDL [Mass/volume] in Serum or Plasma by [ |
|               | A 05/24/2016 Completed                 | Fasting glucose [Mass/volume] in Serum or Plasma                    | Status: Open            |                                              |
|               | S/24/2016 Cancelled                    | Knee 3 views                                                        |                         |                                              |
|               | 05/24/2016 Cancelled                   | CT Head W/O Contrast                                                | Open Com                | plete Cancelled                              |
|               | O5/24/2016 Cancelled                   | Drugs of abuse 5 panel in Urine by Screen                           | Test Name               |                                              |
|               | 05/24/2016 Open                        | Hemoglobin A1c/Hemoglobin.total in Blood                            | Cholesterol i           | n LDL [Mass/volume] in Serum or Plasma by E  |
|               |                                        | I 1996 panel in Serum or Plasma                                     | Order Informa           | tion                                         |
| Status: Open  |                                        | Chest W/O Contrast                                                  | Provider                | Papaleo, Rafael MD, FSCAI                    |
| Status. open  |                                        | e 2 views                                                           | Office Location         | Clifton Park Rte 9                           |
|               |                                        | ead W/ Contrast                                                     | Result Due Date         |                                              |
|               |                                        | onin I.cardiac (Mess/volume) in Serum or Plasma                     | Scheduled Date          |                                              |
| Open Complete | Cancelled                              |                                                                     | Order ID                | 98637288                                     |
| Open Complete | Cancelleu                              | -                                                                   | Fasting                 | No No                                        |
|               |                                        |                                                                     | Special<br>Instructions |                                              |

## **Delete Order**

1. Highlight the order you want to delete in the list.

- 2. Click the Delete button (lower right corner) of the order details box.
- 3. (optional) Enter Reason.

4. Click the red Delete button in the Delete Order popup.