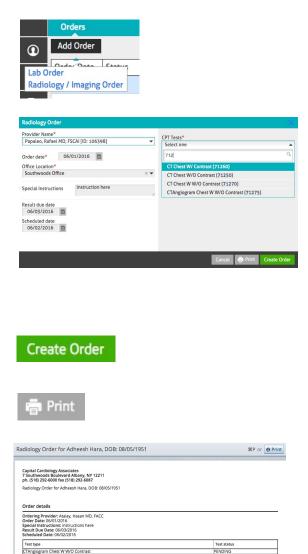

#### 8. Save Order.

Click Create Order to close popup. New order order is added to the list with status = Open.

or

Click Print to print order and close popup. New order is added to the list with status = Open.

## Add Radiology / Imaging Order

- 1. Click Add Order button.
- 2. Select Radiology / Imaging Order.
- Complete all required fields in the left column. Required fields marked with \*
- 4. Click in the CPT Tests field.
- 5. Type any part of the test description or the CPT code.
- 6. Click on the name of the CPT test you want.
- 7. Save Order.

Click Create Order to close popup. New order order is added to the list with status = Open.

or

Click Print to print order and close popup. New order is added to the list with status = Open.