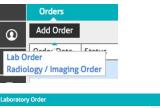

## Add Radiology / Imaging Order

- 1. Click Add Order button.
- 2. Select Radiology / Imaging Order.
- Complete all required fields in the left column. Required fields marked with \*
- 4. Click in the CPT Tests field.
- 5. Type any part of the test description or the CPT code.
- 6. Click on the name of the CPT test you want.
- 7. Save Order.

Click Create Order to close popup. New order order is added to the list with status = Open.

or

Click Print to print order and close popup. New order is added to the list with status = Open.

### NOTE:

Only one test allowed for a Radiology/Imaging order.